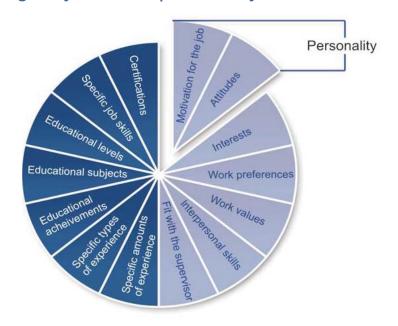

## **Eligibility Factors** | Suitability Factors

Harrison Assessments solves this costly problem by providing more than 6500 proven and pre-configured Job Success Formulas to help your organization easily and accurately assess the *eligibility* and *suitability* factors that lead to job success.